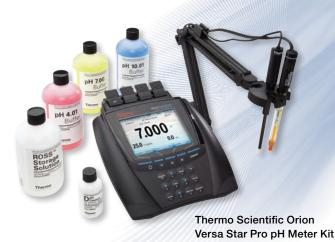

## Take the guesswork out of meter calibration and setup.

**Qualifying Thermo Scientific Orion Benchtop Meters** 

| Cat. No.    | Description                                                          |                                                                                                                                                                                                                                                                                                                                                                                                                                                                                                                                                                                                                                                                                                                                                                                                                                                                                                                                                                                                                                                                                                                                                                                                                                                                                                                                                                                                                                           |  |
|-------------|----------------------------------------------------------------------|-------------------------------------------------------------------------------------------------------------------------------------------------------------------------------------------------------------------------------------------------------------------------------------------------------------------------------------------------------------------------------------------------------------------------------------------------------------------------------------------------------------------------------------------------------------------------------------------------------------------------------------------------------------------------------------------------------------------------------------------------------------------------------------------------------------------------------------------------------------------------------------------------------------------------------------------------------------------------------------------------------------------------------------------------------------------------------------------------------------------------------------------------------------------------------------------------------------------------------------------------------------------------------------------------------------------------------------------------------------------------------------------------------------------------------------------|--|
| MP97009-970 | Dual Star 2 X pH/ISE meter with ROSS™ Standard kit                   |                                                                                                                                                                                                                                                                                                                                                                                                                                                                                                                                                                                                                                                                                                                                                                                                                                                                                                                                                                                                                                                                                                                                                                                                                                                                                                                                                                                                                                           |  |
| MP97039-500 | Dual Star 2 X pH/ISE meter with ROSS™ Electrode set                  | Storage<br>Storage                                                                                                                                                                                                                                                                                                                                                                                                                                                                                                                                                                                                                                                                                                                                                                                                                                                                                                                                                                                                                                                                                                                                                                                                                                                                                                                                                                                                                        |  |
| MP10014-938 | Dual Star 2 X pH/ISE meter with pH and Ammonia kit                   | 1.00 Burney 10 g                                                                                                                                                                                                                                                                                                                                                                                                                                                                                                                                                                                                                                                                                                                                                                                                                                                                                                                                                                                                                                                                                                                                                                                                                                                                                                                                                                                                                          |  |
| MP10014-942 | Dual Star 2 X pH/ISE meter with pH and Fluoride kit                  | PH 200                                                                                                                                                                                                                                                                                                                                                                                                                                                                                                                                                                                                                                                                                                                                                                                                                                                                                                                                                                                                                                                                                                                                                                                                                                                                                                                                                                                                                                    |  |
| MP89206-280 | Star A111 pH meter with standard kit                                 |                                                                                                                                                                                                                                                                                                                                                                                                                                                                                                                                                                                                                                                                                                                                                                                                                                                                                                                                                                                                                                                                                                                                                                                                                                                                                                                                                                                                                                           |  |
| MP89260-358 | Star A111 pH meter with TRIS kit                                     |                                                                                                                                                                                                                                                                                                                                                                                                                                                                                                                                                                                                                                                                                                                                                                                                                                                                                                                                                                                                                                                                                                                                                                                                                                                                                                                                                                                                                                           |  |
| MP76076-752 | Star A111 pH meter with ROSS™ TRIS kit                               |                                                                                                                                                                                                                                                                                                                                                                                                                                                                                                                                                                                                                                                                                                                                                                                                                                                                                                                                                                                                                                                                                                                                                                                                                                                                                                                                                                                                                                           |  |
| MP76076-754 | Star A211 pH meter with ROSS™ Sure-Flow™ kit                         | Thermo Scientific Orion Star A2145 Meter Kit                                                                                                                                                                                                                                                                                                                                                                                                                                                                                                                                                                                                                                                                                                                                                                                                                                                                                                                                                                                                                                                                                                                                                                                                                                                                                                                                                                                              |  |
| MP89206-304 | Star A211 pH meter with ROSS™ Standard kit                           | Thermo Scientific Orion Star A2145 Meter Kit                                                                                                                                                                                                                                                                                                                                                                                                                                                                                                                                                                                                                                                                                                                                                                                                                                                                                                                                                                                                                                                                                                                                                                                                                                                                                                                                                                                              |  |
| MP89260-360 | Star A211 pH meter with ROSS™ Durable kit                            |                                                                                                                                                                                                                                                                                                                                                                                                                                                                                                                                                                                                                                                                                                                                                                                                                                                                                                                                                                                                                                                                                                                                                                                                                                                                                                                                                                                                                                           |  |
| MP76076-756 | Star A211 pH meter with Basic kit                                    |                                                                                                                                                                                                                                                                                                                                                                                                                                                                                                                                                                                                                                                                                                                                                                                                                                                                                                                                                                                                                                                                                                                                                                                                                                                                                                                                                                                                                                           |  |
| MP76076-758 | Star A211 pH meter with ROSS™ pH and ATC kit                         | 1                                                                                                                                                                                                                                                                                                                                                                                                                                                                                                                                                                                                                                                                                                                                                                                                                                                                                                                                                                                                                                                                                                                                                                                                                                                                                                                                                                                                                                         |  |
| MP89206-312 | Star A212 Conductivity meter with Standard kit                       |                                                                                                                                                                                                                                                                                                                                                                                                                                                                                                                                                                                                                                                                                                                                                                                                                                                                                                                                                                                                                                                                                                                                                                                                                                                                                                                                                                                                                                           |  |
| MP89206-314 | Star A212 Conductivity meter with UPW kit                            |                                                                                                                                                                                                                                                                                                                                                                                                                                                                                                                                                                                                                                                                                                                                                                                                                                                                                                                                                                                                                                                                                                                                                                                                                                                                                                                                                                                                                                           |  |
| MP89206-332 | Star A214 pH/ISE meter with ROSS™ pH kit                             |                                                                                                                                                                                                                                                                                                                                                                                                                                                                                                                                                                                                                                                                                                                                                                                                                                                                                                                                                                                                                                                                                                                                                                                                                                                                                                                                                                                                                                           |  |
| MP89206-334 | Star A214 pH/ISE meter with ROSS™ pH and Ammonia kit                 |                                                                                                                                                                                                                                                                                                                                                                                                                                                                                                                                                                                                                                                                                                                                                                                                                                                                                                                                                                                                                                                                                                                                                                                                                                                                                                                                                                                                                                           |  |
| MP89206-336 | Star A214 pH/ISE meter with ROSS™ pH and Fluoride kit                |                                                                                                                                                                                                                                                                                                                                                                                                                                                                                                                                                                                                                                                                                                                                                                                                                                                                                                                                                                                                                                                                                                                                                                                                                                                                                                                                                                                                                                           |  |
| MP89206-342 | Star A215 pH/Conductivity meter kit                                  |                                                                                                                                                                                                                                                                                                                                                                                                                                                                                                                                                                                                                                                                                                                                                                                                                                                                                                                                                                                                                                                                                                                                                                                                                                                                                                                                                                                                                                           |  |
| MP89206-346 | Star A216 pH/RDO/DO meter kit                                        | ALL AND A |  |
| MP89206-380 | Versa Star Pro pH meter with ROSS™ Standard kit                      | Thermo Scientific Orion Star A1115 Meter Kit                                                                                                                                                                                                                                                                                                                                                                                                                                                                                                                                                                                                                                                                                                                                                                                                                                                                                                                                                                                                                                                                                                                                                                                                                                                                                                                                                                                              |  |
| MP89206-392 | Versa Star Pro pH/ISE meter kit                                      |                                                                                                                                                                                                                                                                                                                                                                                                                                                                                                                                                                                                                                                                                                                                                                                                                                                                                                                                                                                                                                                                                                                                                                                                                                                                                                                                                                                                                                           |  |
| MP89206-396 | Versa Star Pro 2 X pH/ISE meter kit                                  |                                                                                                                                                                                                                                                                                                                                                                                                                                                                                                                                                                                                                                                                                                                                                                                                                                                                                                                                                                                                                                                                                                                                                                                                                                                                                                                                                                                                                                           |  |
| MP89206-400 | Versa Star Pro pH/Conductivity meter kit                             |                                                                                                                                                                                                                                                                                                                                                                                                                                                                                                                                                                                                                                                                                                                                                                                                                                                                                                                                                                                                                                                                                                                                                                                                                                                                                                                                                                                                                                           |  |
| MP89206-408 | Versa Star Pro pH/ISE, Conductivity and RDO/DO meter Standard kit    |                                                                                                                                                                                                                                                                                                                                                                                                                                                                                                                                                                                                                                                                                                                                                                                                                                                                                                                                                                                                                                                                                                                                                                                                                                                                                                                                                                                                                                           |  |
| MP89206-412 | Versa Star Pro 2 X pH/ISE Conductivity and RDO/DO meter Standard kit |                                                                                                                                                                                                                                                                                                                                                                                                                                                                                                                                                                                                                                                                                                                                                                                                                                                                                                                                                                                                                                                                                                                                                                                                                                                                                                                                                                                                                                           |  |